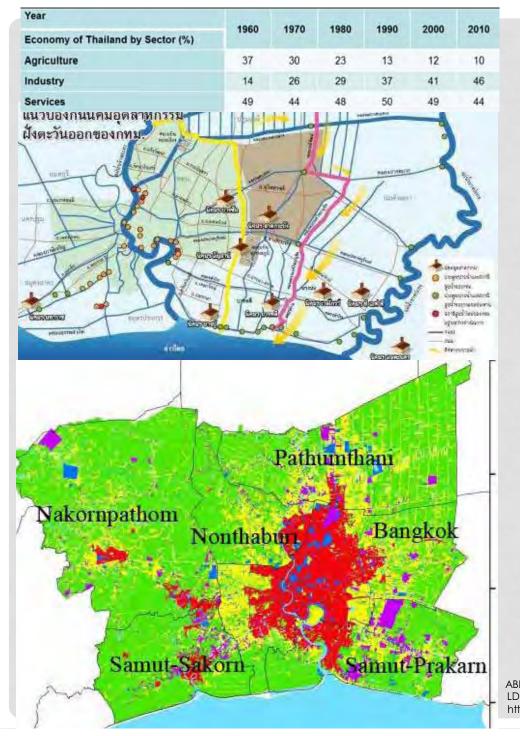

#### **Development**

Industrial-based economy

Increased industrial areas

Expansion to Eastern areas

Urbanizing eastern BKK

Ladkrabang

ABD, 2000 and 2001; WB, 2001; NESDB, 1991, 2001, and 2011 LDD (Land Development Department). (2009) http://daily.bangkokbiznews.com/home/20111021

## Urbanizing eastern BKK