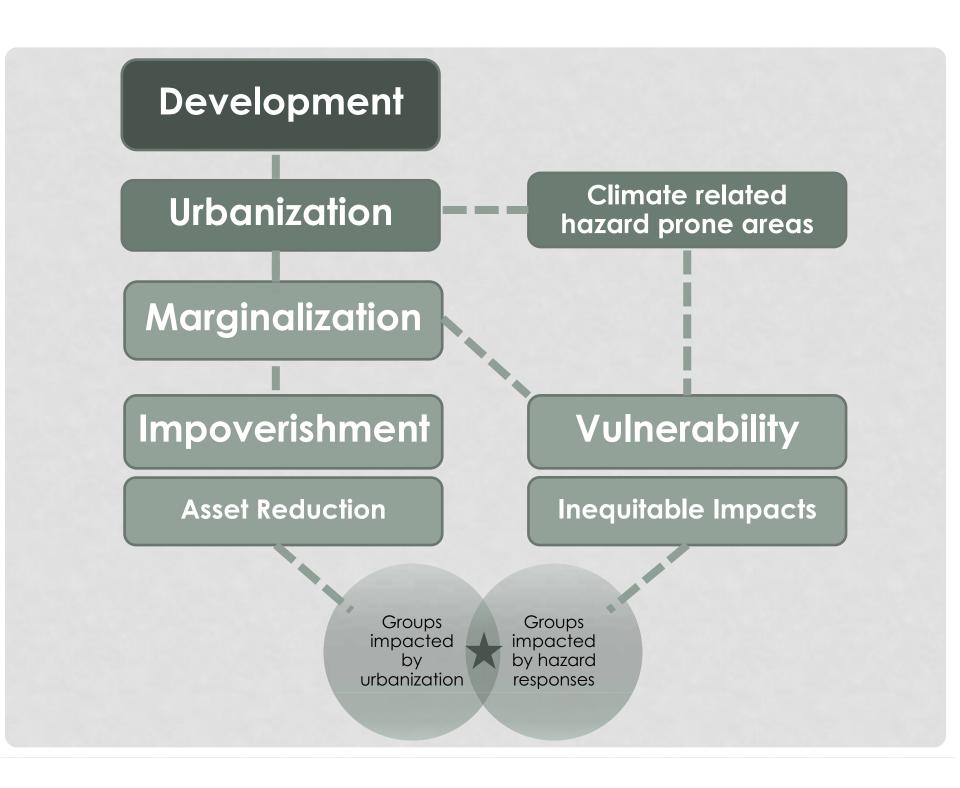

#### **Development**

Industrial-based economy

Increased industrial areas

Expansion to Eastern areas

Urbanizing eastern BKK

Ladkrabang

ABD, 2000 and 2001; WB, 2001; NESDB, 1991, 2001, and 2011 LDD (Land Development Department). (2009) http://daily.bangkokbiznews.com/home/20111021