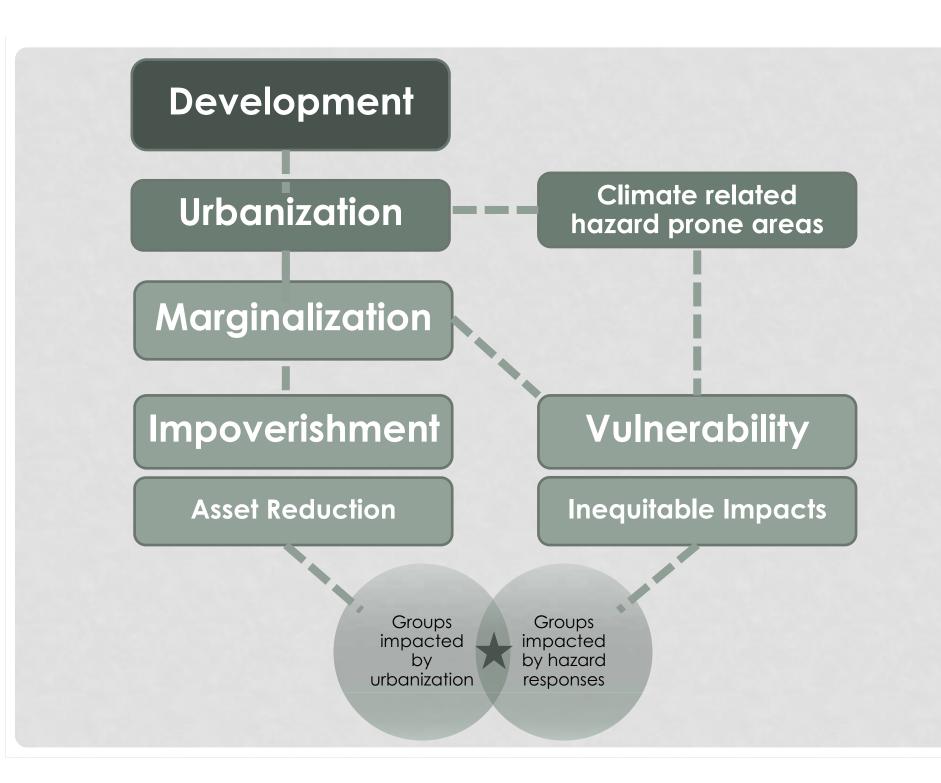

#### **Development**

Industrial-based economy

Increased industrial areas

Expansion to Eastern areas

Urbanizing eastern BKK

Ladkrabang

ABD, 2000 and 2001; WB, 2001; NESDB, 1991, 2001, and 2011 LDD (Land Development Department). (2009) http://daily.bangkokbiznews.com/home/20111021