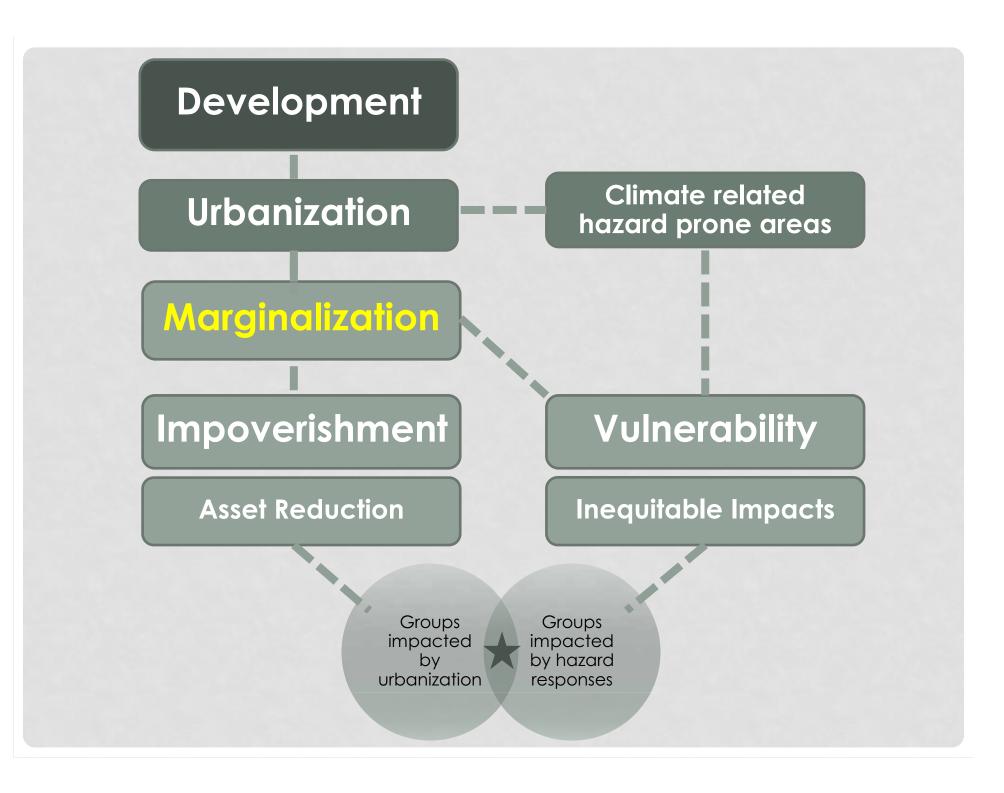

#### **Development**

Industrial-based economy

Increased industrial areas

Expansion to Eastern areas

Urbanizing eastern BKK

Ladkrabang

ABD, 2000 and 2001; WB, 2001; NESDB, 1991, 2001, and 2011 LDD (Land Development Department). (2009) http://daily.bangkokbiznews.com/home/20111021