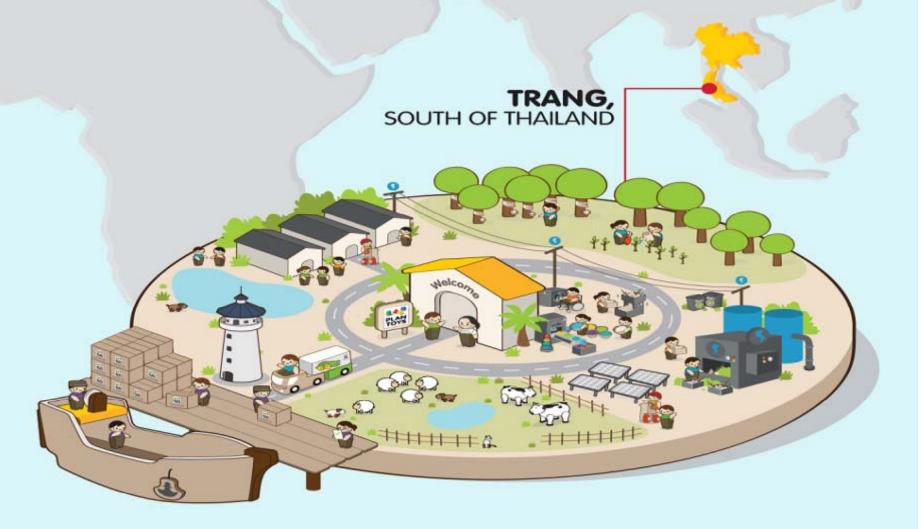

### come from a 30 km radius around the factory."

Located in the heart of sustainable rubber tree plantations, our factory in Trang, Thailand houses over 800 craftsmen and specialists who work meticulously in every detail of our products.