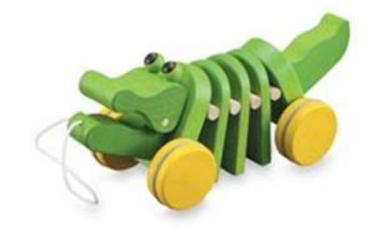

#### **Dancing Alligator**

LCA @ 973 gm/co<sub>2</sub>

3.0 million toys = 3,000,000 kg-co<sub>2</sub>/year

1 Tree absorb @300 kg-co<sub>2</sub>/year

3,000,000 kg-co<sub>2</sub>/year

10,000 tree =**Carbon Neutral Company**  o-besign and Leo-Linelency value indeess