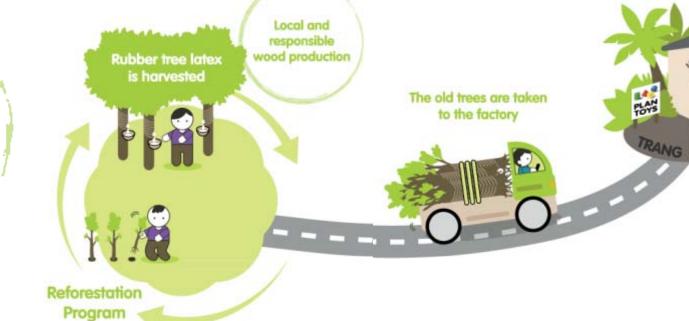

### Rubber Plantatio

work environment

Sustaine

**Rubber Trees** 

iattiais

Sustaine

*i*stairiabic

Sustaine

### come from a 30 km radius around the factory."

Located in the heart of sustainable rubber tree plantations, our factory in Trang, Thailand houses over 800 craftsmen and specialists who work meticulously in every detail of our products.