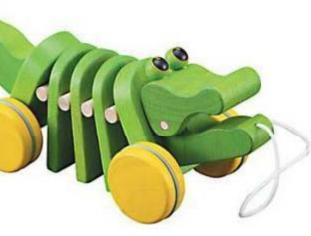

#### **Dancing Alligator**

LCA @ 973 gm/co<sub>2</sub>

3.0 million toys = 3,000,000 kg-co<sub>2</sub>/year

1 Tree absorb @300 kg-co<sub>2</sub>/year

3,000,000 kg-co<sub>2</sub>/year

10,000 tree =**Carbon Neutral Company**  o-besign and Leo-Linelency value indeess