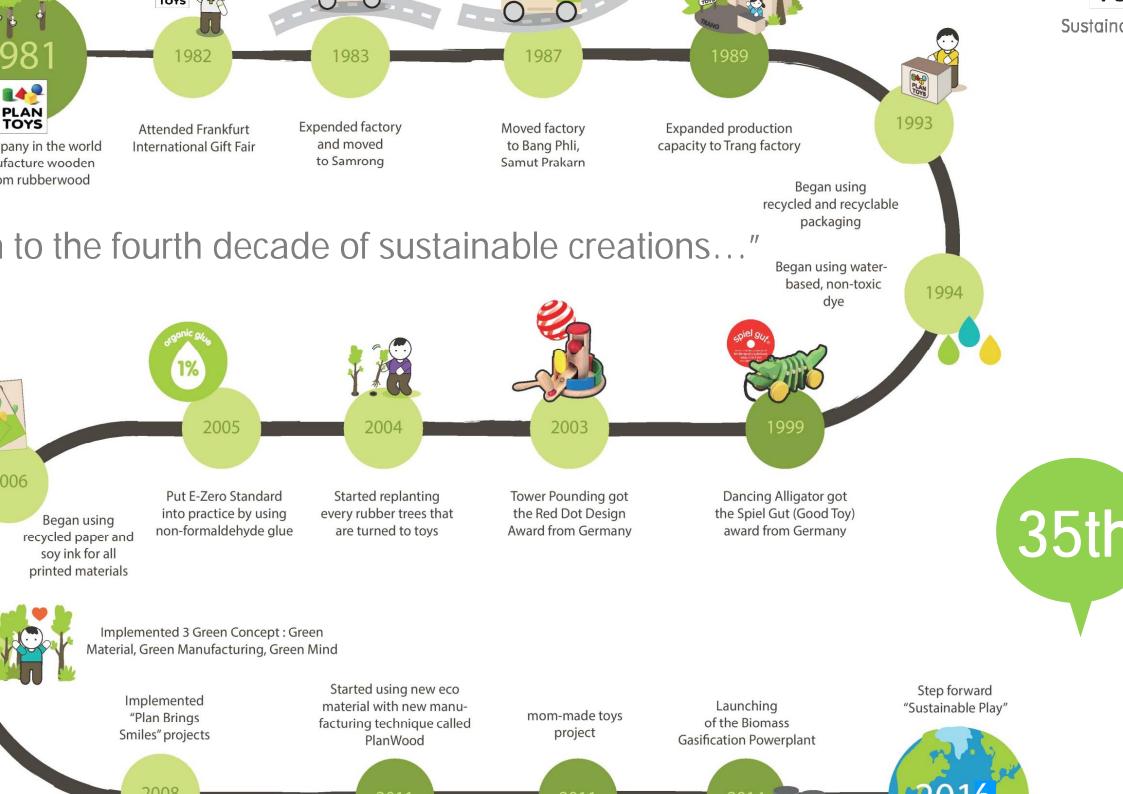

#### **Dancing Alligator**

LCA @ 973 gm/co<sub>2</sub>

3.0 million toys = 3,000,000 kg-co<sub>2</sub>/year

1 Tree absorb @300 kg-co<sub>2</sub>/year

3,000,000 kg-co<sub>2</sub>/year

10,000 tree =**Carbon Neutral Company**  o-besign and Leo-Linelency value indeess

# ustainable Manufacturing

orld Class Standard

merican Society

f Tosting and Matorial

**OHSAS 180** 

European Standard

Standard for Healthy and safety

### come from a 30 km radius around the factory."

Located in the heart of sustainable rubber tree plantations, our factory in Trang, Thailand houses over 800 craftsmen and specialists who work meticulously in every detail of our products.