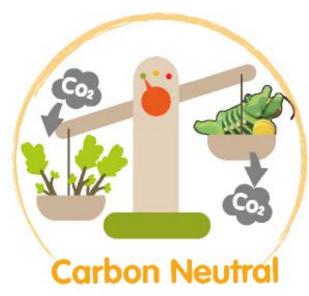

#### **Dancing Alligator**

LCA @ 973 gm/co<sub>2</sub>

3.0 million toys = 3,000,000 kg-co<sub>2</sub>/year

1 Tree absorb @300 kg-co<sub>2</sub>/year

3,000,000 kg-co<sub>2</sub>/year

10,000 tree =**Carbon Neutral Company**  o-besign and Leo-Linelency value indeess