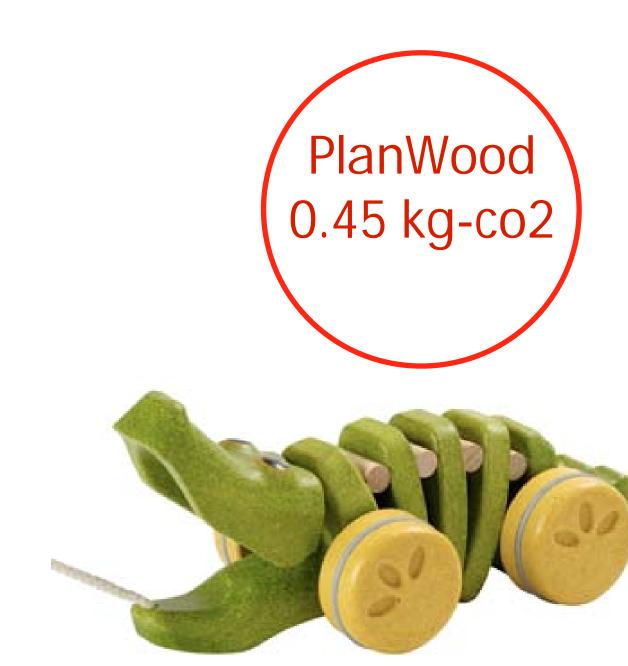

#### **Dancing Alligator**

LCA @ 973 gm/co<sub>2</sub>

3.0 million toys = 3,000,000 kg-co<sub>2</sub>/year

1 Tree absorb @300 kg-co<sub>2</sub>/year

3,000,000 kg-co<sub>2</sub>/year

10,000 tree =**Carbon Neutral Company**  o-besign and Leo-Linelency value indeess