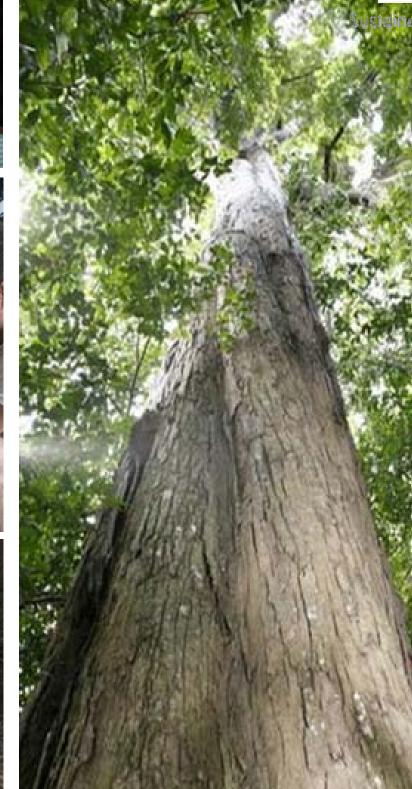

#### **Dancing Alligator**

LCA @ 973 gm/co<sub>2</sub>

3.0 million toys = 3,000,000 kg-co<sub>2</sub>/year

1 Tree absorb @300 kg-co<sub>2</sub>/year

3,000,000 kg-co<sub>2</sub>/year

10,000 tree =**Carbon Neutral Company**  o-besign and Leo-Linelency value indeess