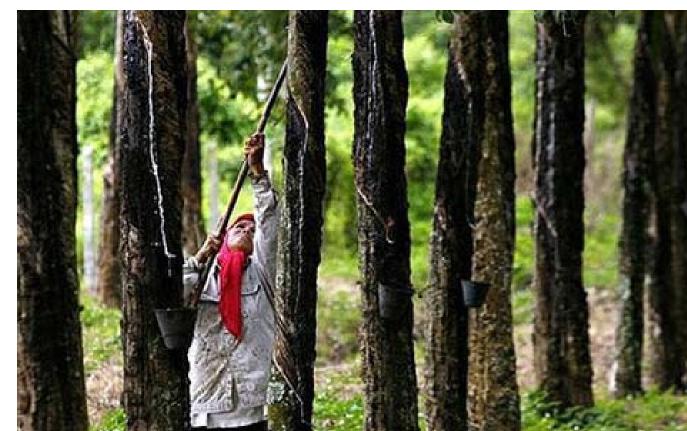

### Rubber Plantatio

work environment

Sustaine

**Rubber Trees** 

iattiais

Sustaine

*i*stairiabic

Sustaine

### come from a 30 km radius around the factory."

Located in the heart of sustainable rubber tree plantations, our factory in Trang, Thailand houses over 800 craftsmen and specialists who work meticulously in every detail of our products.