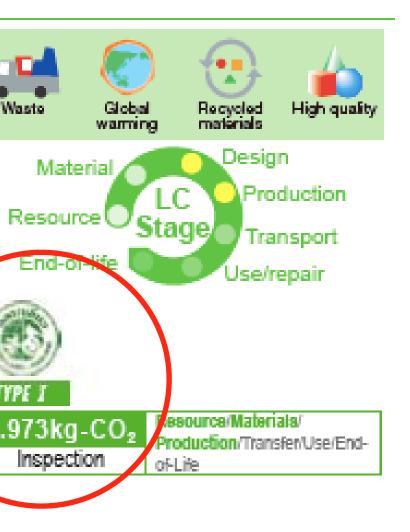

#### **Dancing Alligator**

LCA @ 973 gm/co<sub>2</sub>

3.0 million toys = 3,000,000 kg-co<sub>2</sub>/year

1 Tree absorb @300 kg-co<sub>2</sub>/year

3,000,000 kg-co<sub>2</sub>/year

10,000 tree =**Carbon Neutral Company**  o-besign and Leo-Linelency value indeess